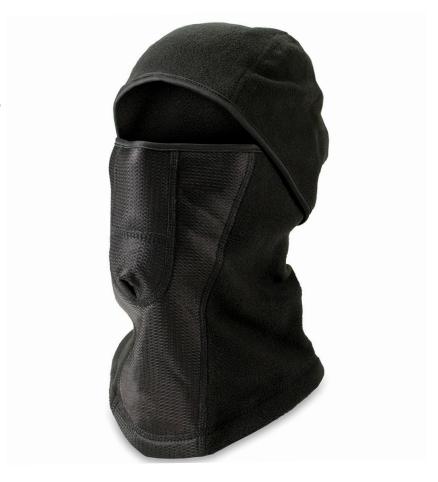

ck, the BL offers complete protection from harsh weather conditions while maintaining comfort and airflow

**Multi-Wear Design:** Hinge design allows for versatile styling, transforming from a ski mask to a neck gaiter effortlessly, catering to various outdoor activities

**Hard Hat Compatibility:** Can be worn under Pyramex ANSI/ISEA compliant hard hats (except the SL Sleek Shell Series), offering versatility and peace of mind on the job

# **BL SERIES**

## **BRAVE THE CHILL WITH CONFIDENCE**



Discover the BL balaclava, designed for ultimate warmth and breathability. Made from thermal fleece and mesh, it offers superior airflow. Its multi-wear design adapts to any activity, providing full protection and comfort.

### **VARIATION**

BL011

Black

One Size Fits Most (26.5 cm x 26.5 cm)



### **MATERIALS**

| Exterior: 100% Thermal Fleece |  |
|-------------------------------|--|
|                               |  |
| Interior: 100% Polyester Mesh |  |
| Weight: 220 GSM               |  |
| Yarn Count: 144F              |  |
| Yarn Thickness: 100D          |  |

Updated as of 08.24

## **WASHING INSTRUCTIONS**

| <u>~</u>             | $\triangle$   | Ø                    | <b>®</b>    | $\boxtimes$         |  |
|----------------------|---------------|----------------------|-------------|---------------------|--|
| Machine<br>Wash Cold | Do Not Bleach | Do Not<br>Tumble Dry | Do Not Iron | Do Not<br>Dry Clean |  |
| Max 25 Washes        |               |                      |             |                     |  |

This accessory has been third-party tested and can be wo