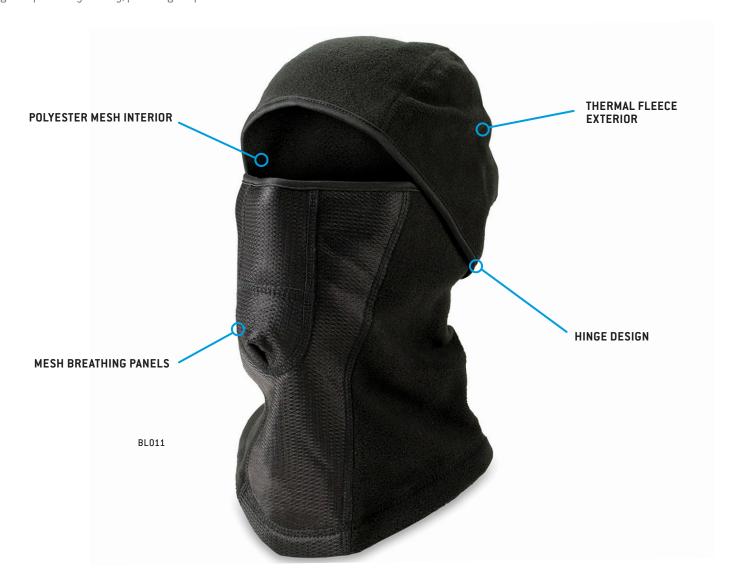

## **FEATURES**

**Superior Warmth & Breathability:** Crafted with thermal fleece outside and polyester mesh inside to provide optimal warmth without compromising breathability

Enhanced Visibility: Mesh breathing panels facilitate increased airflow, reducing condensation on eyewear for improved visibility

**Comprehensive Protection:** Shielding the face, nose, mouth and neck, the BL offers complete protection from harsh weather conditions while maintaining comfort and airflow

**Multi-Wear Design:** Hinge design allows for versatile styling, transforming from a ski mask to a neck gaiter effortlessly, catering to various outdoor activities

**Hard Hat Compatibility:** Can be worn under Pyramex ANSI/ISEA compliant hard hats (except the SL Sleek Shell Series), offering versatility and peace of mind on the job