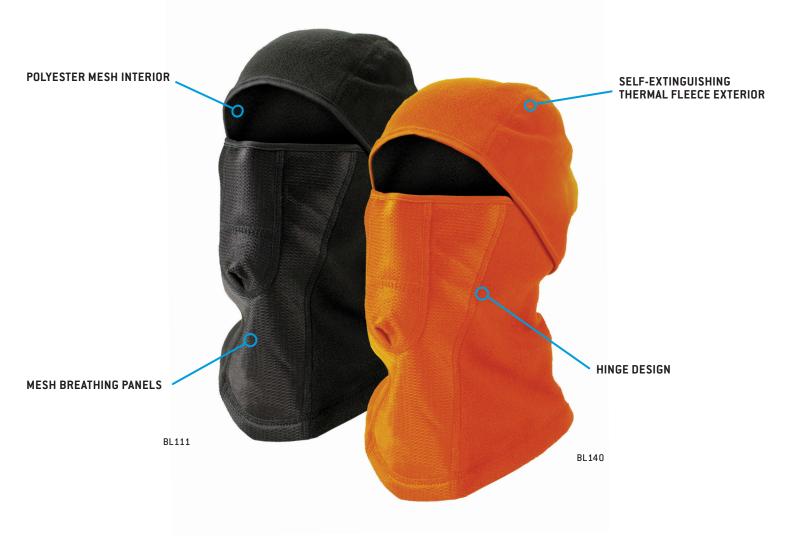

### **FEATURES**

**Superior Warmth & Breathability:** Crafted with thermal fleece outside and polyester mesh inside to provide optimal warmth without compromising breathability

Enhanced Visibility: Mesh breathing panels facilitate increased airflow, reducing condensation on eyewear for improved visibility

**Ultimate Protection:** Featuring self-extinguishing technology, the BL1 series ensures complete protection for the face, nose, mouth and neck while maintaining excellent airflow and comfort

**Multi-Wear Design:** Hinge design allows for versatile styling, transforming from a ski mask to a neck gaiter effortlessly, catering to various outdoor activities