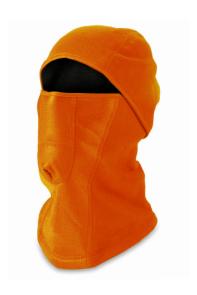

#### **VARIATIONS**

BL111

Black

One Size Fits Most (26.5 cm x 26.5 cm)

BL140

Orange

One Size Fits Most (26.5 cm x 26.5 cm)