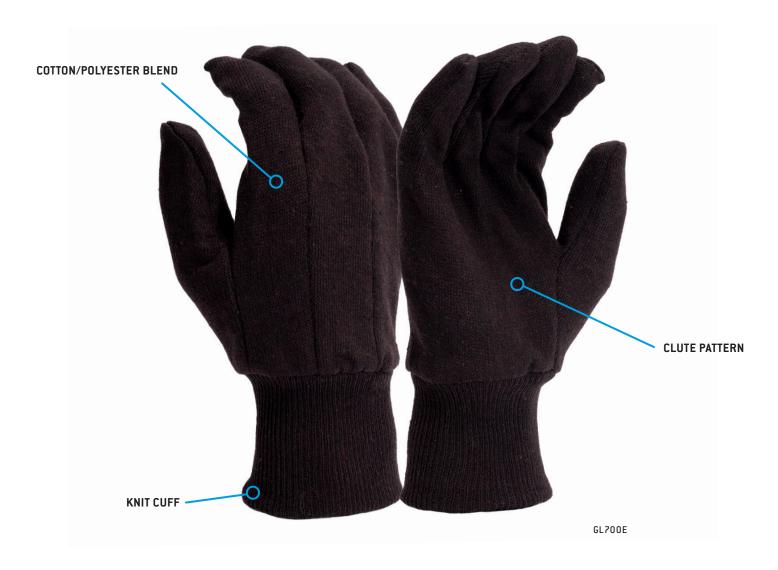

### **FEATURES**

Flexible Comfort Fit: Crafted from a cotton/polyester blend, these gloves provide exceptional comfort and flexibility

Enhanced Flexibility: Clute pattern construction with exposed seams on palm at every finger ensures superior flexibility and dexterity

Sure Seal: Knit wrist cuff ensures added security, comfort and functionality

Stain-Resistant Appearance: Dark brown color effectively masks dirt and grime, ensuring lasting cleanliness

Budget Friendly Defense: Jersey work glove provides cost-effective hand protection for versatile use in various indoor and outdoor tasks