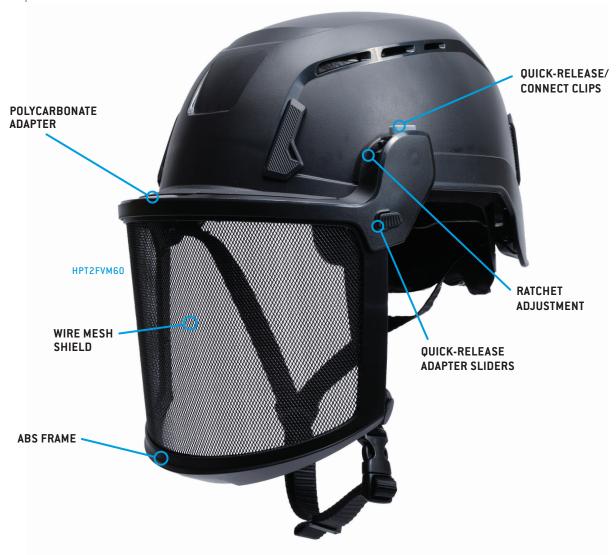

#### **FEATURES**

**ADVANCED AIR CIRCULATION:** Wire Mesh design allows for excellent air circulation without compromising protection from potential hazards, making it ideal for use in conditions with smoke and flying debris.

ENHANCED SAFETY: Constructed from robust materials, the shield frame and adapter protect and support face shield.

USER-FRIENDLY DESIGN: Ratchet clips make visor adjustments intuitive and efficient.

**EFFORTLESS ATTACHMENT:** Attach and detach the face shield with ease, thanks to its quick-release/connect clip design that ensures a snug and secure fit every time.

**ENGINEERED TOUGHNESS:** Meets ANSI/ISEA Z87.1-2020 requirements.

HPT2FVM60 sold separately from the SLT2 Safety Helmet.

#### TO ATTACH FACE SHIELD TO HELMET

 Push the clips into the front side accessory slots until you hear a click indicating it's secure.

#### TO REMOVE FACE SHIELD FROM CLIPS

- 1. Press the button labeled "PUSH" at the top of the clip.
- 2. Pull the shield out of the clip.

### TO REMOVE CLIPS FROM HELMET

1. Simply pull up on the clips to detach them from accessory slots.

#### TO REMOVE FACE SHIELD FROM ADAPTER

- 1. Press the button labeled "PUSH" at the top of the clip.
- 2. Pull the shield out of the clip.