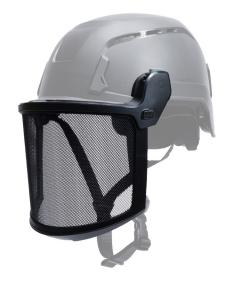

#### **ENGINEERED PROTECTION THAT SURROUNDS**

The SL T2 Wire Mesh Face Shield is a versatile companion for the SL T2 Safety Helmet, designed to enhance safety and comfort in demanding work environments. Its mesh design ensures optimal air circulation, making it ideal for conditions with smoke and flying debris. Effortlessly attaches to the SL T2 Safety Helmet for added convenience and protection.