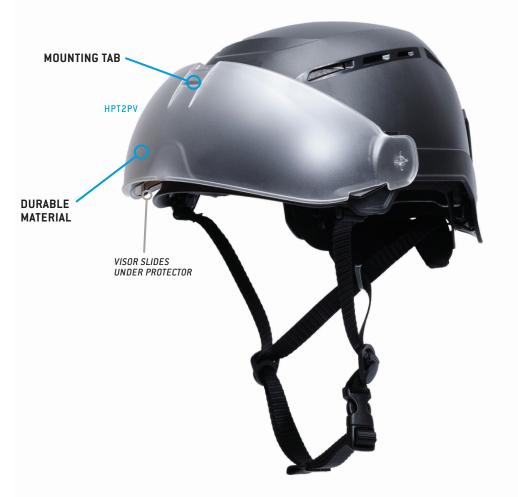

## **FEATURES**

ENHANCED PROTECTION: Protects helmet visor from scratches and damage while not in use.

**EFFORTLESS ATTACHMENT:** Attach and detach the protector with ease over the visor.

8

HPT2PV sold separately from the SL T2 Safety Helmet.

## TO ATTACH VISOR PROTECTOR TO HELMET

- Align both ends of the protector over the attached visor clips in the accessory slots.
- 2. Firmly press the large mounting tab into the corresponding slot on the helmet to secure protector.

# TO REMOVE VISOR PROTECTOR FROM HELMET

- 1. Pull both ends of the protector from the attached visor clips.
- 2. Firmly pull the large mounting tab from the helmet slot.

TOOLS AT YOUR FINGERTIPS

Learn more about the SL T2 Helmet and Accessories